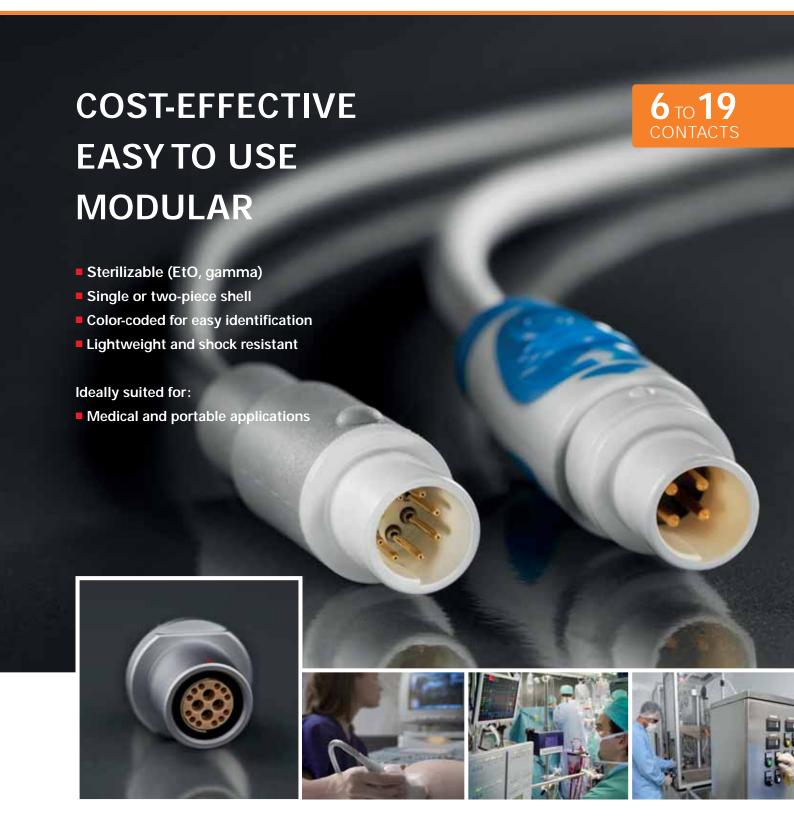

## **CABLE MOUNTED**

| BODY STYLES    | WHITE       |  |
|----------------|-------------|--|
| Locking system | Friction    |  |
| Sealing        | IP30 / IP40 |  |
| Design         | Single      |  |
|                |             |  |