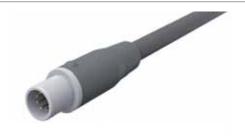

## **CABLE MOUNTED**

| BODY STYLES    | WHITE       |  |
|----------------|-------------|--|
| Locking system | Friction    |  |
| Sealing        | IP30 / IP40 |  |
| Design         | Single      |  |
|                |             |  |