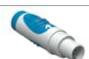

### **PLUGS**

| BODY STYLES    | WHITE             | BLUE            |  |
|----------------|-------------------|-----------------|--|
| Locking system | Friction Friction |                 |  |
| Sealing        | IP30 / IP40 IP40  |                 |  |
| Design         | Two-piece shell   | Two-piece shell |  |