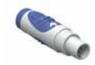

| BODY STYLES    | VIOLET          | TURQUOISE       |  |
|----------------|-----------------|-----------------|--|
| Locking system | Friction        | Friction        |  |
| Sealing        | IP40            | IP40            |  |
| Design         | Two-piece shell | Two-piece shell |  |
|                |                 |                 |  |