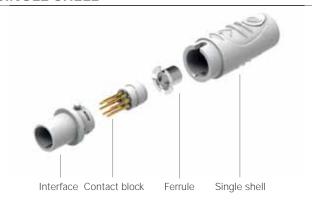

### SINGLE SHELL

### **PLUGS**

## **CABLE MOUNTED**

| BODY STYLES    | WHITE       |  |
|----------------|-------------|--|
| Locking system | Friction    |  |
| Sealing        | IP30 / IP40 |  |
| Design         | Single      |  |
|                |             |  |