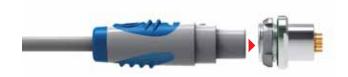

### **PRE-CABLED SOLUTION**

### **PLUGS**

#### CABLE MOUNTED

| BODY STYLES    | 0        |  |
|----------------|----------|--|
| Locking system | Friction |  |
| Sealing        | IP65     |  |
| Design         | Turnkey  |  |