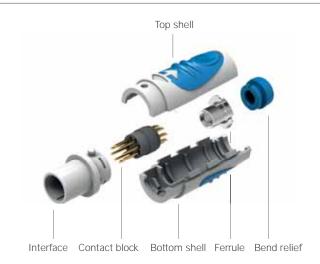

# TWO-PIECE SHELL

### **PLUGS**

| BODY STYLES    | WHITE             | BLUE            |  |
|----------------|-------------------|-----------------|--|
| Locking system | Friction Friction |                 |  |
| Sealing        | IP30 / IP40 IP40  |                 |  |
| Design         | Two-piece shell   | Two-piece shell |  |