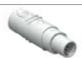

## **CABLE MOUNTED**

| BODY STYLES    | WHITE       |  |
|----------------|-------------|--|
| Locking system | Friction    |  |
| Sealing        | IP30 / IP40 |  |
| Design         | Single      |  |
|                |             |  |