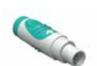

#### CABLE MOUNTED

| BODY STYLES    | 0        |  |
|----------------|----------|--|
| Locking system | Friction |  |
| Sealing        | IP65     |  |
| Design         | Turnkey  |  |