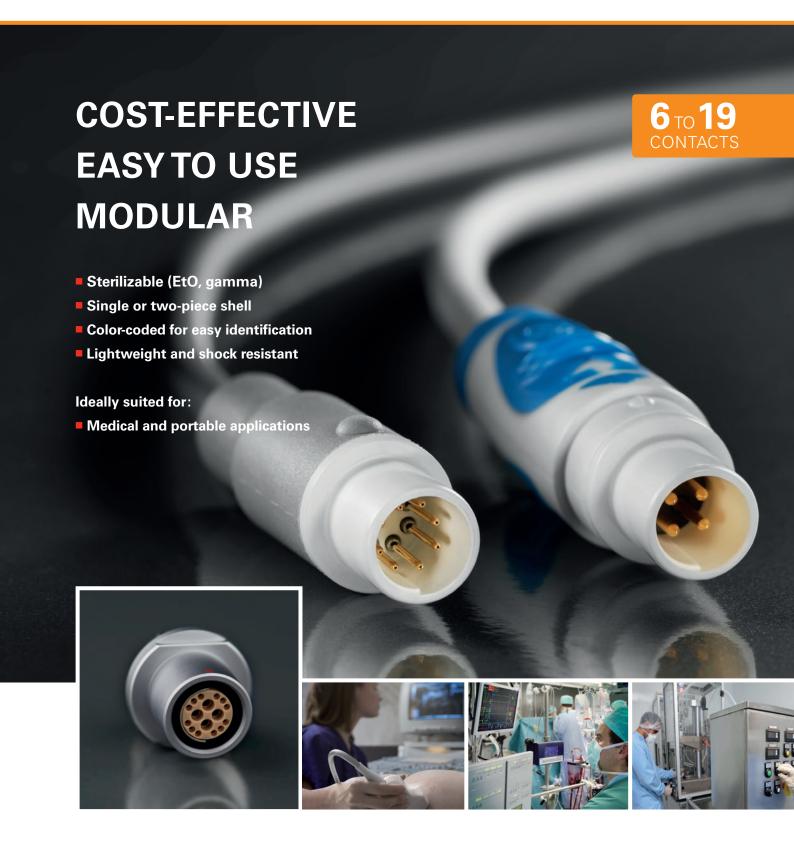

# **AVAILABLE PRODUCTS**

## **SINGLE SHELL**

#### **PLUGS**

#### **CABLE MOUNTED**

| BODY STYLES    | WHITE       |  |
|----------------|-------------|--|
| Locking system | Friction    |  |
| Sealing        | IP30 / IP40 |  |
| Design         | Single      |  |