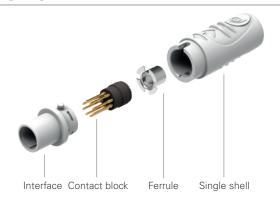

## **SINGLE SHELL**

#### **PLUGS**

#### **CABLE MOUNTED**

| BODY STYLES    | WHITE       |  |
|----------------|-------------|--|
| Locking system | Friction    |  |
| Sealing        | IP30 / IP40 |  |
| Design         | Single      |  |