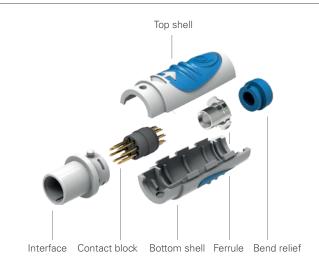

## **TWO-PIECE SHELL**

## **PLUGS**

| BODY STYLES    | WHITE           | BLUE            |  |
|----------------|-----------------|-----------------|--|
| Locking system | Friction        | Friction        |  |
| Sealing        | IP30 / IP40     | IP40            |  |
| Design         | Two-piece shell | Two-piece shell |  |

| BODY STYLES    | VIOLET          | TURQUOISE       |  | TURQUOISE |
|----------------|-----------------|-----------------|--|-----------|
| Locking system | Friction        | Friction        |  |           |
| Sealing        | IP40            | IP40            |  |           |
| Design         | Two-piece shell | Two-piece shell |  |           |